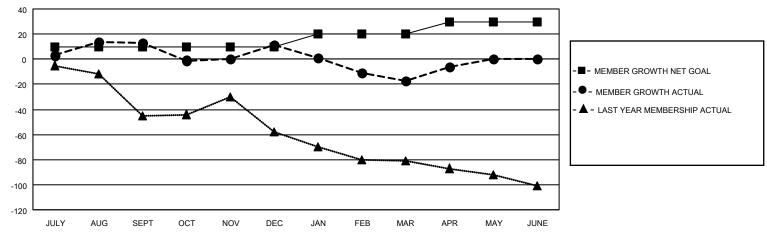

### GOALS AND ACTUAL MEMBERS CUMULATIVE

| DROPPED CLUBS: 1           |     | 38 CLUBS OF 80 ADDED 1 OR MORE<br>NEW MEMBERS | GENDER DISTRIBUTION  MALE 1,260 (73.86%) |              |     |
|----------------------------|-----|-----------------------------------------------|------------------------------------------|--------------|-----|
| DROPPED MEMBERS            |     |                                               | FEMALE                                   | 446 (26.14%) |     |
| DECEASED                   | 30  | CLICK HERE FOR CUMULATIVE                     | TOTAL FAMILY UNIT MEMBERS                |              | 289 |
| CLUB CANCELLED 9 OTHER 105 |     | MEMBERSHIP DATA                               | FAMILY MEMBERS PAYING HALF               |              | 147 |
|                            |     |                                               |                                          |              | 147 |
| TOTAL                      | 144 |                                               | 3020                                     |              |     |