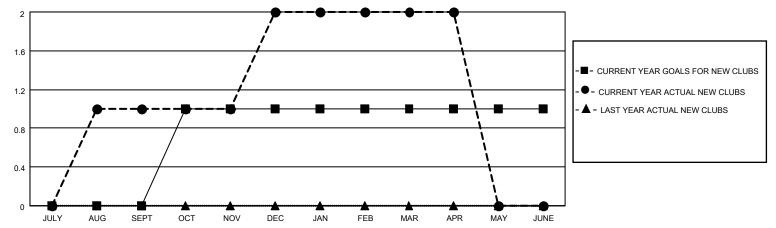

| 0             | 1         | 0             | JULY/AUG/SEPT         | 10                     | 36                      | 23                                                 |  |
| OCT/NOV/DEC   | 1             | 1         | 0             | OCT/NOV/DEC           | 0                      | 62                      | 63                                                 |  |
| JAN/FEB/MAR   | 0             | 0         | 1             | JAN/FEB/MAR           | 10                     | 27                      | 50                                                 |  |
| APR/MAY/JUNE  | 0             | 0         | 0             | APR/MAY/JUNE          | 10                     | 20                      | 8                                                  |  |

### GOALS AND ACTUAL NEW CLUBS CUMULATIVE



### GOALS AND ACTUAL MEMBERS CUMULATIVE



| DROPPED CLUBS: 1           |     | 38 CLUBS OF 80 ADDED 1 OR MORE<br>NEW MEMBERS | GENDER DISTRIBUTION  MALE 1,260 (73.86%) |              |     |
|----------------------------|-----|-----------------------------------------------|------------------------------------------|--------------|-----|
| DROPPED MEMBERS            |     |                                               | FEMALE                                   | 446 (26.14%) |     |
| DECEASED                   | 30  | CLICK HERE FOR CUMULATIVE                     | TOTAL FAMILY UNIT MEMBERS                |              | 289 |
| CLUB CANCELLED 9 OTHER 105 |     | MEMBERSHIP DATA                               | FAMILY MEMBERS PAYING HALF               |              | 147 |
|